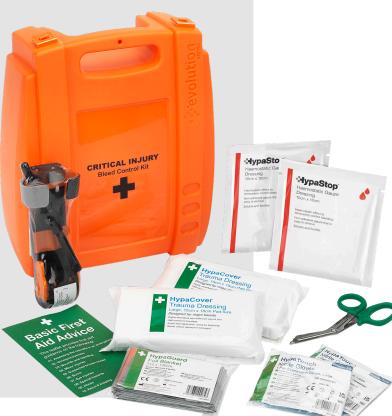

### Are you ready?

Use our range of first aid kits and accessories in conjunction with Martyn's Law recommendations

CRITICAL INJURY

Bleed Control Kit

Safety First Aid Group

Avenue One, Letchworth Garden City Hertfordshire, SG6 2WW, United Kingdom

### **Critical injury**

In an emergency, having the right tools within reach can make the difference between life and death. Our critical injury kits empower staff and bystanders to take immediate action when it matters most.

These kits contain essential supplies for controlling severe bleeding and providing emergency aid to casualties.

∴∷ page 4

Evolution Plus® kits include a wall bracket and a 'kit missing' label for clear visibility and quick access.

| Qty |
|-----|
| 1   |
| 2   |
| 1   |
| 2   |
| 2   |
| 1   |
| 1   |
|     |

### EVOLUTION PLUS° CRITICAL INJURY BLEED CONTROL KITS

| Code   | Description                                      |
|--------|--------------------------------------------------|
| K610BC | Evolution Plus Critical Injury Bleed Control Kit |