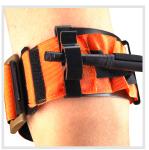

### TMT TOURNIQUET CIVILIAN MODEL

Rapid, reliable bleed control for emergencies

When every second counts, the TMT Tourniquet Civilian Model is your critical tool for stopping life-threatening bleeding fast – even with minimal first aid training.

- maximum pressure without slipping or loosening.
- Track treatment easily The built-in time tag lets responders or medical professionals know exactly when it was applied, aiding further care.
- Safe for anyone to use Ideal for general public, workplace first aid kits, schools, outdoor adventurers, or emergency response teams.

This bright orange model stands out in any trauma kit, making it easy to locate under stress. Built for real-world emergencies, it combines simplicity, security, and effectiveness - helping you take control when it matters most.

| Code  | Description                   |
|-------|-------------------------------|
| Q2524 | TMT Tourniquet Civilian Model |

Apply tourniquet above the injured area.

Twist windlass and secure under locking hook.

Keep tourniquet in place until emergency services arrive.