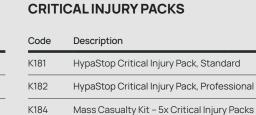

### EVOLUTION PLUS° CRITICAL INJURY BLEED CONTROL KITS

| Code   | Description                                      |
|--------|--------------------------------------------------|
| K610BC | Evolution Plus Critical Injury Bleed Control Kit |

### HYPASTOP® HAEMOSTATIC GAUZE DRESSINGS

| Code     | Description                                                     |
|----------|-----------------------------------------------------------------|
| M6418PK5 | HypaStop Haemostatic Gauze<br>Dressing, 10cm x 10cm (Pack of 5) |