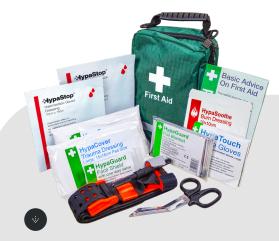

### **PERSONAL TRAUMA KITS**

| Code | Description                                            |
|------|--------------------------------------------------------|
| K171 | Personal Trauma First Aid Kit                          |
| K172 | Personal Trauma Kit with Chito-SAM 100 Z-Fold Dressing |