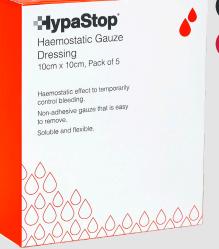

### HYPASTOP® HAEMOSTATIC GAUZE DRESSINGS

| Code     | Description                                                     |
|----------|-----------------------------------------------------------------|
| M6418PK5 | HypaStop Haemostatic Gauze<br>Dressing, 10cm x 10cm (Pack of 5) |

### HYPASTOP® HAEMOSTATIC GAUZE DRESSING

Accelerated clotting for critical bleeds

When bleeding needs to stop now, HypaStop® Haemostatic Gauze delivers fast-acting, life-saving performance – even in high-stress situations.

- Rapid clotting in under 3 minutes Infused with sodium carboxymethyl cellulose (Na-CMC) to trigger instant clotting and reduce blood loss fast.
- Highly effective vs. standard dressings Outperforms traditional gauze with faster, stronger clot formation, especially in severe wounds.
- Simple to use Designed for effortless application to both shallow cuts and deep wounds, no medical background needed.
- Individually sterile & safe Each 10cm x 10cm gauze is sterile, wrapped, and free from side effects, ensuring peace of mind.
- Multipack value Comes in a pack of 5 for stocking trauma kits, emergency bags, or first aid stations.

Ideal for first responders, workplace first aiders, or anyone preparing for emergencies, HypaStop® Haemostatic Gauze Dressing puts powerful bleeding control in your hands - fast, safe, and

| Code     | Description                                                     |
|----------|-----------------------------------------------------------------|
| M6418PK5 | HypaStop Haemostatic Gauze Dressing, 10cm x 10cm<br>(Pack of 5) |