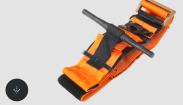

### TMT TOURNIQUET CIVILIAN MODEL

| Code  | Description                   |
|-------|-------------------------------|
| Q2524 | TMT Tourniquet Civilian Model |

### TMT TOURNIQUET CIVILIAN MODEL

Rapid, reliable bleed control for emergencies

When every second counts, the TMT Tourniquet Civilian Model is your critical tool for stopping life-threatening bleeding fast – even with minimal first aid training.

This bright orange model stands out in any trauma kit, making it easy to locate under stress. Built for real-world emergencies, it combines simplicity, security, and effectiveness - helping you take control when it matters most.

| Code  | Description                   |
|-------|-------------------------------|
| Q2524 | TMT Tourniquet Civilian Model |

Apply tourniquet above the injured area.

Twist windlass and secure under locking hook.