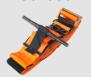

### TMT TOURNIQUET CIVILIAN MODEL

| Code  | Description                   |
|-------|-------------------------------|
| Q2524 | TMT Tourniquet Civilian Model |

### TMT TOURNIQUET CIVILIAN MODEL

Rapid, reliable bleed control for emergencies

When every second counts, the TMT Tourniquet Civilian Model is your critical tool for stopping life-threatening bleeding fast – even with minimal first aid training.

- maximum pressure without slipping or loosening.
- Track treatment easily The built-in time tag lets responders or medical professionals know exactly when it was applied, aiding further care.
- Safe for anyone to use Ideal for general public, workplace first aid kits, schools, outdoor adventurers, or emergency response teams.

This bright orange model stands out in any trauma kit, making it easy to locate under stress. Built for real-world emergencies, it combines simplicity, security, and effectiveness - helping you take control when it matters most.

| Code  | Description                   |
|-------|-------------------------------|
| Q2524 | TMT Tourniquet Civilian Model |

Apply tourniquet above the injured area.

Twist windlass and secure under locking hook.

Keep tourniquet in place until emergency services arrive.