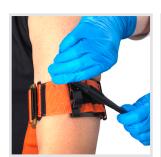

### TMT TOURNIQUET CIVILIAN MODEL

Rapid, reliable bleed control for emergencies

When every second counts, the TMT Tourniquet Civilian Model is your critical tool for stopping life-threatening bleeding fast – even with minimal first aid training.

- maximum pressure without slipping or loosening.
- Track treatment easily The built-in time tag lets responders or medical professionals know exactly when it was applied, aiding further care.
- Safe for anyone to use Ideal for general public, workplace first aid kits, schools, outdoor adventurers, or emergency response teams.

This bright orange model stands out in any trauma kit, making it easy to locate under stress. Built for real-world emergencies, it combines simplicity, security, and effectiveness - helping you take control when it matters most.

| Code  | Description                   |
|-------|-------------------------------|
| Q2524 | TMT Tourniquet Civilian Model |

Apply tourniquet above the injured area.

Twist windlass and secure under locking hook.