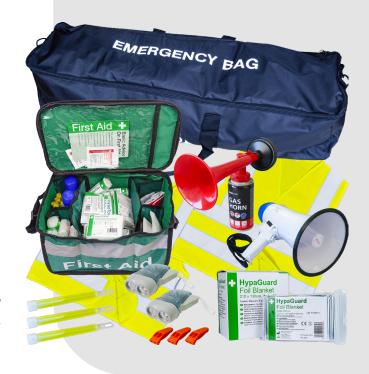

### Mass evacuation

When every second counts, our mass evacuation kits are built for speed and simplicity. Packed in easy-to-grab bags, they're perfect for urgent exits.

Whether used alone or to boost existing first aid setups, each kit includes essential gear such as foil blankets, whistles, megaphones, and high-visibility vests—everything needed to quide crowds to safety.

### **EMERGENCY EVACUATION KIT**

The Emergency Evacuation Kit is a complete solution for large-scale incidents. Housed in a tough, lightweight case, it's built for real-world demands.

Inside, you'll find a full British Standard first aid kit plus essential extras for evacuation scenarios — including hi-vis vests, wind-up torches, and megaphones to lead and protect groups in high-stress situations.