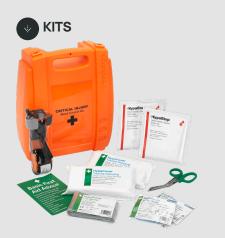

### **Critical injury**

In an emergency, having the right tools within reach can make the difference between life and death. Our critical injury kits empower staff and bystanders to take immediate action when it matters most.

These kits contain essential supplies for controlling severe bleeding and providing emergency aid to casualties.

∴∷ page 4

### EVOLUTION PLUS° CRITICAL INJURY BLEED CONTROL KITS

| Code   | Description                                      |
|--------|--------------------------------------------------|
| K610BC | Evolution Plus Critical Injury Bleed Control Kit |