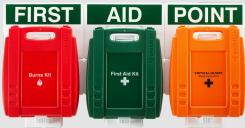

# Critical Injury :: First Aid Points

Visibility and easy access are key when lives are on the line. Our Critical Injury First Aid Points offer a modular, wall-mounted solution that's built to adapt.

Featuring interlocking brackets, glowin-the-dark signage, and missing kit alerts, these stations combine everyday first aid with mass casualty readiness perfect for any public venue.

### EVOLUTION PLUS° FIRST AID & BLEED CONTROL POINT

| Code    | Description                                       |
|---------|---------------------------------------------------|
| FAP60LG | Evolution Plus First Aid<br>& Bleed Control Point |

### • evolution series

EVOLUTION PLUS° FIRST AID, BLEED CONTROL & BURNS POINT

| Code    | Description                                              |
|---------|----------------------------------------------------------|
| FAP61LG | Evolution Plus First Aid, Bleed Control<br>& Burns Point |
|         |                                                          |