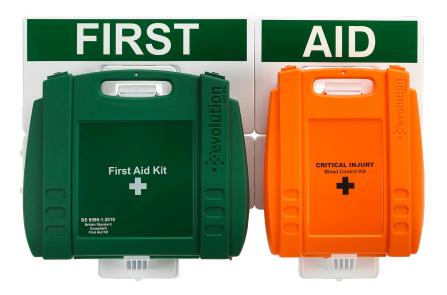

# Critical Injury :: First Aid Points

Visibility and easy access are key when lives are on the line. Our Critical Injury First Aid Points offer a modular, wall-mounted solution that's built to adapt.

Featuring interlocking brackets, glowin-the-dark signage, and missing kit alerts, these stations combine everyday first aid with mass casualty readiness perfect for any public venue.

### EVOLUTION PLUS° FIRST AID & BLEED CONTROL POINT

| Code    | Description                                       |
|---------|---------------------------------------------------|
| FAP60LG | Evolution Plus First Aid<br>& Bleed Control Point |