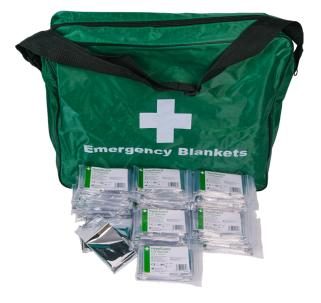

### HYPAGUARD° SURVIVAL FOIL BLANKET IN CARRY HOLDALL, PACK OF 100

No emergency kit is complete without HypaGuard° Foil Blankets. These compact, individually wrapped blankets help retain up to 90% of body heat — crucial for survival in cold or shock conditions.

Supplied in a convenient carry holdall, this 100-pack is ideal for evacuation zones or venues preparing for high-capacity emergencies.

| Code | Description                                                      |  |
|------|------------------------------------------------------------------|--|
| K405 | HypaGuard Survival Foil Blanket in Carry Holdall,<br>Pack of 100 |  |