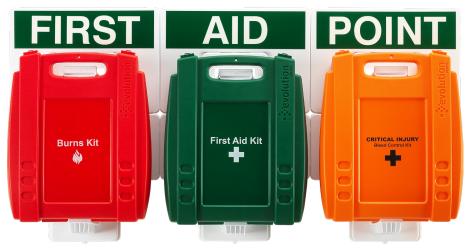

# Critical Injury :: First Aid Points

Visibility and easy access are key when lives are on the line. Our Critical Injury First Aid Points offer a modular, wall-mounted solution that's built to adapt.

Featuring interlocking brackets, glowin-the-dark signage, and missing kit alerts, these stations combine everyday first aid with mass casualty readiness perfect for any public venue.

### • evolution series

EVOLUTION PLUS° FIRST AID, BLEED CONTROL & BURNS POINT

| Code    | Description                                              |
|---------|----------------------------------------------------------|
| FAP61LG | Evolution Plus First Aid, Bleed Control<br>& Burns Point |
|         |                                                          |