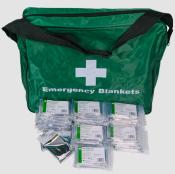

### Mass evacuation

When every second counts, our mass evacuation kits are built for speed and simplicity. Packed in easy-to-grab bags, they're perfect for urgent exits.

Whether used alone or to boost existing first aid setups, each kit includes essential gear such as foil blankets, whistles, megaphones, and high-visibility vests—everything needed to quide crowds to safety.

EMERGENCY BLANKETS

∴∷ page 5

Be fully equipped for mass casualty events with our specialist trauma kits.

Designed for quick, efficient treatment of catastrophic injuries, these kits contain vital tools including haemostatic dressings, and an emergency tourniquet. Immediate action saves lives — our kits ensure you're ready.

### HYPAGUARD° SURVIVAL FOIL BLANKET IN CARRY HOLDALL, PACK OF 100

No emergency kit is complete without HypaGuard° Foil Blankets. These compact, individually wrapped blankets help retain up to 90% of body heat — crucial for survival in cold or shock conditions.

Supplied in a convenient carry holdall, this 100-pack is ideal for evacuation zones or venues preparing for high-capacity emergencies.

| Code | Description                                                      |  |
|------|------------------------------------------------------------------|--|
| K405 | HypaGuard Survival Foil Blanket in Carry Holdall,<br>Pack of 100 |  |