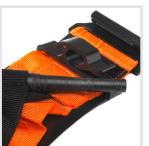

### TMT TOURNIQUET CIVILIAN MODEL

Rapid, reliable bleed control for emergencies

When every second counts, the TMT Tourniquet Civilian Model is your critical tool for stopping life-threatening bleeding fast – even with minimal first aid training.

- maximum pressure without slipping or loosening.
- Track treatment easily The built-in time tag lets responders or medical professionals know exactly when it was applied, aiding further care.
- Safe for anyone to use Ideal for general public, workplace first aid kits, schools, outdoor adventurers, or emergency response teams.

This bright orange model stands out in any trauma kit, making it easy to locate under stress. Built for real-world emergencies, it combines simplicity, security, and effectiveness - helping you take control when it matters most.

| Code  | Description                   |
|-------|-------------------------------|
| Q2524 | TMT Tourniquet Civilian Model |

Apply tourniquet above the injured area.

Twist windlass and secure under locking hook.