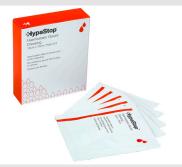

### HYPASTOP® HAEMOSTATIC GAUZE DRESSINGS

| Code     | Description                                                     |
|----------|-----------------------------------------------------------------|
| M6418PK5 | HypaStop Haemostatic Gauze<br>Dressing, 10cm x 10cm (Pack of 5) |

### HYPASTOP® HAEMOSTATIC GAUZE DRESSING

Accelerated clotting for critical bleeds

When bleeding needs to stop now, HypaStop® Haemostatic Gauze delivers fast-acting, life-saving performance – even in high-stress situations.

- Rapid clotting in under 3 minutes Infused with sodium carboxymethyl cellulose (Na-CMC) to trigger instant clotting and reduce blood loss fast.
- Highly effective vs. standard dressings Outperforms traditional gauze with faster, stronger clot formation, especially in severe wounds.
- Simple to use Designed for effortless application to both shallow cuts and deep wounds, no medical background needed.
- Individually sterile & safe Each 10cm x 10cm gauze is sterile, wrapped, and free from side effects, ensuring peace of mind.
- Multipack value Comes in a pack of 5 for stocking trauma kits, emergency bags, or first aid stations.

Ideal for first responders, workplace first aiders, or anyone preparing for emergencies, HypaStop® Haemostatic Gauze Dressing puts powerful bleeding control in your hands - fast, safe, and

| Code     | Description                                                     |
|----------|-----------------------------------------------------------------|
| M6418PK5 | HypaStop Haemostatic Gauze Dressing, 10cm x 10cm<br>(Pack of 5) |