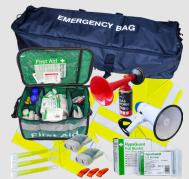

### **EMERGENCY EVACUATION KIT**

The Emergency Evacuation Kit is a complete solution for large-scale incidents. Housed in a tough, lightweight case, it's built for real-world demands.

Inside, you'll find a full British Standard first aid kit plus essential extras for evacuation scenarios — including hi-vis vests, wind-up torches, and megaphones to lead and protect groups in high-stress situations.