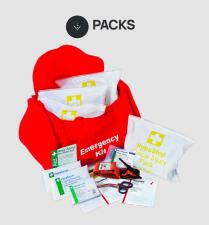

### Mass evacuation

When every second counts, our mass evacuation kits are built for speed and simplicity. Packed in easy-to-grab bags, they're perfect for urgent exits.

Whether used alone or to boost existing first aid setups, each kit includes essential gear such as foil blankets, whistles, megaphones, and high-visibility vests—everything needed to quide crowds to safety.

### **EMERGENCY EVACUATION KIT**

The Emergency Evacuation Kit is a complete solution for large-scale incidents. Housed in a tough, lightweight case, it's built for real-world demands.

Inside, you'll find a full British Standard first aid kit plus essential extras for evacuation scenarios — including hi-vis vests, wind-up torches, and megaphones to lead and protect groups in high-stress situations.

| Code | Description              |
|------|--------------------------|
| K510 | Emergency Evacuation Kit |